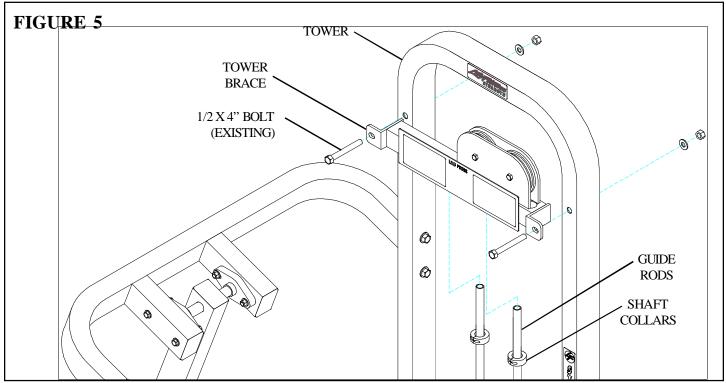

#### **STEP 5:**

- Place TOWER BRACE over the GUIDE RODS and securely fasten TOWER BRACE to TOWER using previously removed 1/2" X4" BOLTS, 1/2" WASHERS, AND 1/2" NUTS as shown in FIGURE 5.
- Slide the SHAFT COLLARS to the top of the GUIDE RODS and SECURELY tighten the SHAFT COLLAR SET SCREWS.